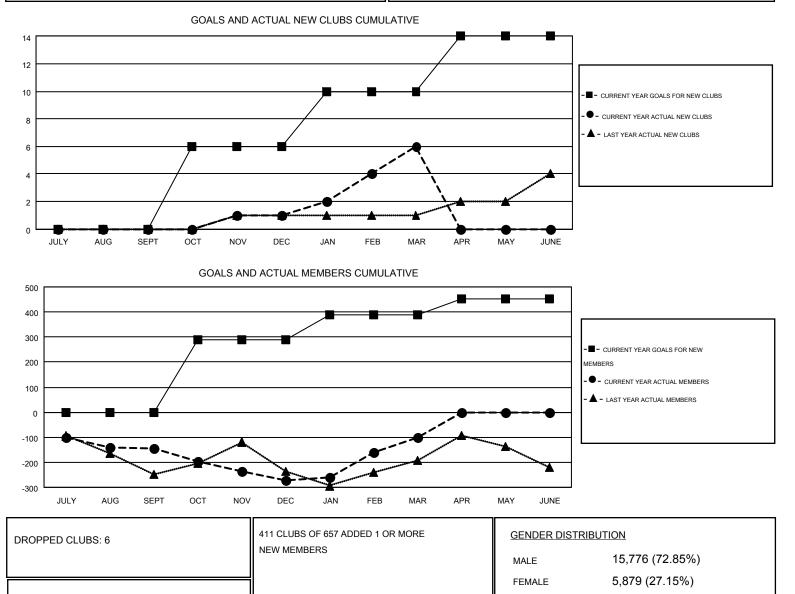

#### GMT: DENNIS STEVENSON, JUDY HANKOM

| Clubs                 |                  |           |                  |                  | Members               |                    |                                        |                    |                  |
|-----------------------|------------------|-----------|------------------|------------------|-----------------------|--------------------|----------------------------------------|--------------------|------------------|
| RESULTS FOR 2015-2016 |                  |           |                  |                  | RESULTS FOR 2015-2016 |                    |                                        |                    |                  |
| QUARTER               | NEW CLUB<br>GOAL | NEW CLUBS | DROPPED<br>CLUBS | NET<br>GAIN/LOSS | QUARTER               | NEW MEMBER<br>GOAL | CHARTER AND<br>NEW<br>MEMBERS<br>ADDED | DROPPED<br>MEMBERS | NET<br>GAIN/LOSS |
| JULY/AUG/SEPT         | 0                | 0         | 3                | -3               | JULY/AUG/SEPT         | -3                 | 427                                    | 571                | -144             |
| OCT/NOV/DEC           | 6                | 1         | 2                | -1               | OCT/NOV/DEC           | 292                | 500                                    | 629                | -129             |
| JAN/FEB/MAR           | 4                | 5         | 1                | 4                | JAN/FEB/MAR           | 101                | 651                                    | 479                | 172              |
| APR/MAY/JUNE          | 4                | 0         | 0                | 0                | APR/MAY/JUNE          | 63                 | 0                                      | 0                  | 0                |